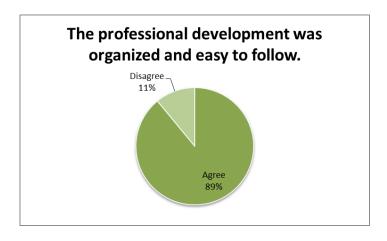

## **Professional Development Program Evaluations (FY15)**

School counselors completed surveys after professional development training events. The purpose of the survey was to provide feedback on training content as well as provide the opportunity to identify areas of future training need.