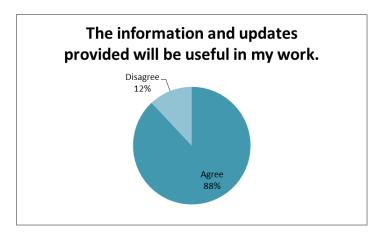

## **Professional Development Program Evaluations (FY15)**

School counselors completed surveys after professional development training events. The purpose of the survey was to provide feedback on training content as well as provide the opportunity to identify areas of future training need.