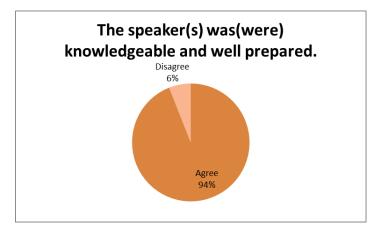

## **Professional Development Program Evaluations (FY15)**

School counselors completed surveys after professional development training events. The purpose of the survey was to provide feedback on training content as well as provide the opportunity to identify areas of future training need.